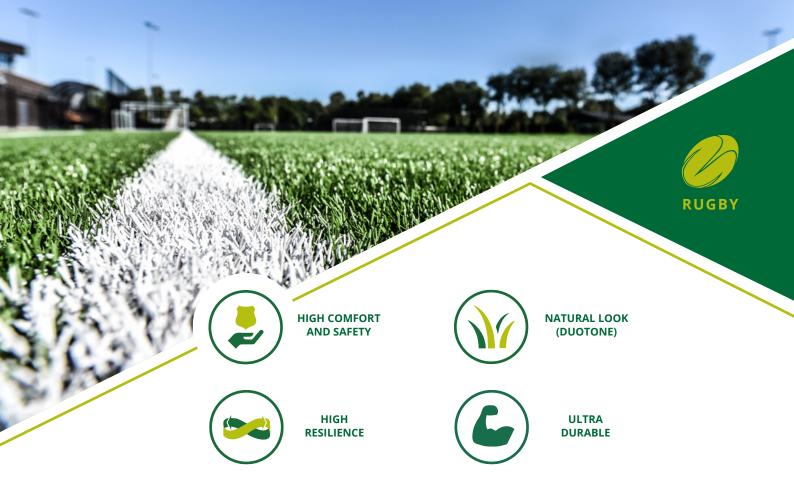

## **GREENFIELDS SLIDE MAX**

**Key benefits:** 

- Ultra durable due to the high intensity diamond fibres
- Duotone fibres provide a natural look
- High resilience due to high density, fibres and elasticity
- High comfort and safety due to the diamond shaped yarns

GreenFields Slide Max fibres are designed in a ribbed diamond shape to provide an advanced, ultra-durable turf with exceptional playing characteristics. This product is extremely resilient providing an extended life for pitches that experience high playing levels. The turf fibres offer exceptional split resistance for advanced performance with a natural visual appeal.

GreenFields Slide Max Pro fields give great resilience and field coverage for all player levels. The thicker fibres in Slide Max Elite fields provide even more coverage and durability.

GreenFields Slide Max is ideal for amateur and semi-professional clubs who require a professional, high quality playing surface. Consistently outperforming on the Lisport test machine, GreenFields Slide Max sets the market standard in durability.