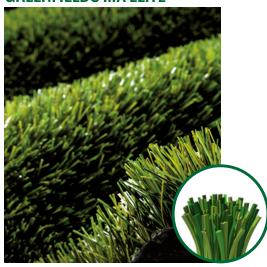

## **GREENFIELDS MX ELITE**

**Key benefits:** 

- Woven technology ensures maximum tuft lock
- Equal tuft spacing ensures natural ball roll
- Trio of fibres provides an elite playing performance
- 1-step recycling backing and fibres part of the same polymer family

GreenFields MX Elite is a high-tech woven system offering the very best performance characteristics for both amateur and professional players.

The patented woven technology results in an extremely high tuft bind, stronger than that of traditional tufted products. This forces the fibres to stand even straighter and more closely resemble natural grass as well as facilitating positive infill movement which optimises performance. Even spacing between the tufts ensures equal ball roll in every direction combined with wider spacing between the individual fibres which enables easy decompaction of the infill.

GreenFields MX Elite offers the highest number of yarns per tuft with a mixture of our top performing yarns; Evolution®, diamond and trilobal shaped. This perfect fibre combination results in an optimum playing surface with a natural look as well as ultimate resilience.