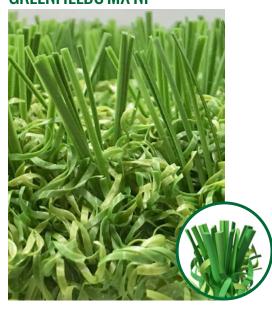

## **GREENFIELDS MX NF**

**Key benefits:** 

- Reduced maintenance
- Great playability natural ball behaviour
- Long term performance heavy duty construction
- Easier to recycle no need to remove infill

Engineered to meet FIFA Quality Pro standards, GreenFields MX NF provides a true alternative to 3G football turf systems.

Developed for long-lasting, high performance play, the strong thatch layer of fibres supports the player and provides grip. In addition, highly resilient SlideMax and Evolution fibres deliver natural ball behaviour. Patented woven technology forces the fibres to stand even straighter, ensuring the foot lands naturally on the turf.