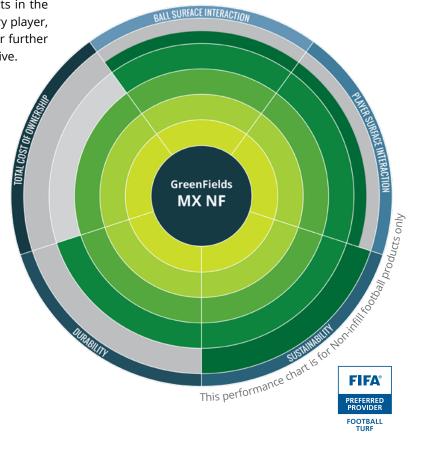

# YOUR PERFORMANCE

This GreenFields performance chart gives a first indication of the relative performance compared to our other products in the same category. GreenFields offers a perfect pitch for every player, and can provide a product that best suits your needs. For further advice, please consult your GreenFields sales representative.

#### BALL SURFACE INTERACTION

Covers the relative performance for vertical and angled ball rebound, ball roll and shock absorption.

#### PLAYER SURFACE INTERACTION

Reflects the relative score on optimal grip, skin comfort, hardness and surface impact.

#### SUSTAINABILITY

Covers infill sustainability, potential infill migration, material footprint and recyclability.

#### DURABILITY

Reflects the relative durability of the carpet in terms of fibre wear and strength, color fastness and yarn bind.

#### TOTAL COST OF OWNERSHIP

Reflects the relative costs of the carpet, system components, maintenance and end of life.