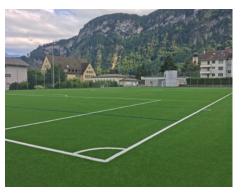

# **GREENFIELDS MX NF PROJECTS**

**FC HERGISWIL** Hergiswil, Switzerland GreenFields MX NF is our premium woven non infill turf, developed for the athlete, with the athlete.

Scan the QR code to watch the video about the development and manufacturing of our GreenFields MX NF.