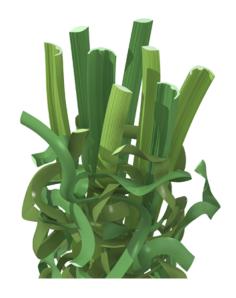

#### **Key benefits:**

- Great playability natural behaviour
- Natural look and feel
- No intentionally added microplastics
- Easier to install and maintain
- 100% recyclable for high end applications

Engineered to match the performance of good quality natural turf. The pile consists of resilient but soft to the touch pile yarns in two different shapes combined with a voluminous air texturized thatch layer replacing the performance infill. The three tones of green and random weaving pattern result in an even yarn spread over the surface for a natural look and consistent performance in all directions.

Patented woven technology results in a superior yarn bind and forces the fibres to stand even straighter, ensuring the foot lands naturally on the turf. As this product is entirely made out of polyolefins and it doesn't need any infill, it is easier to recycle into quality granules for new applications.

A "lay and play" solution that is faster to install and easier to maintain. This non-fill product eliminates the need for infill decompaction or top up. Surrounding areas stay cleaner too as there is no migration of infill. The GreenFields MX NF has the look and feel of natural turf, durability and playing hours of artificial turf.