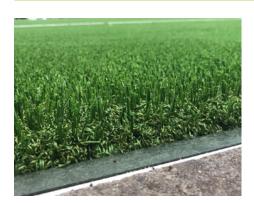

#### **Key benefits:**

- Great playability natural behaviour
- Natural look and feel
- No intentionally added microplastics
- Easier to install and maintain
- 100% recyclable for high end applications

Engineered to match the performance of good quality natural turf. The pile consists of resilient but soft to the touch pile yarns in two different shapes combined with a voluminous air texturized thatch layer replacing the performance infill. The three tones of green and random weaving pattern result in an even yarn spread over the surface for a natural look and consistent performance in all directions.

A "lay and play" solution that is faster to install and easier to maintain. This non-fill product eliminates the need for infill decompaction or top up. Surrounding areas stay cleaner too as there is no migration of infill. The GreenFields MX NF has the look and feel of natural turf, durability and playing hours of artificial turf.