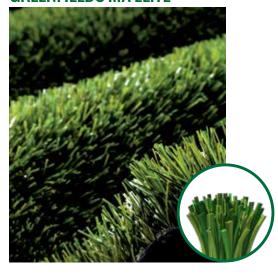

## **GREENFIELDS MX ELITE**

**Key benefits:** 

- Woven technology ensures maximum tuft lock
- Equal tuft spacing ensures natural ball roll
- Trio of fibres provides an elite playing performance
- 1-step recycling backing and fibres part of the same polymer family

GreenFields MX Elite is a high-tech woven system offering the very best performance characteristics for both amateur and professional players.

The patented woven technology results in an extremely high tuft bind, stronger than that of traditional tufted products. This forces the fibres to stand even straighter and more closely resemble natural grass as well as facilitating positive infill movement which optimises performance. Even spacing between the tufts ensures equal ball roll in every direction combined with wider spacing between the individual fibres which enables easy decompaction of the infill.

GreenFields MX Elite offers the highest number of yarns per tuft with a mixture of our top performing yarns; Evolution®, diamond and trilobal shaped. This perfect fibre combination results in an optimum playing surface with a natural look as well as ultimate resilience.