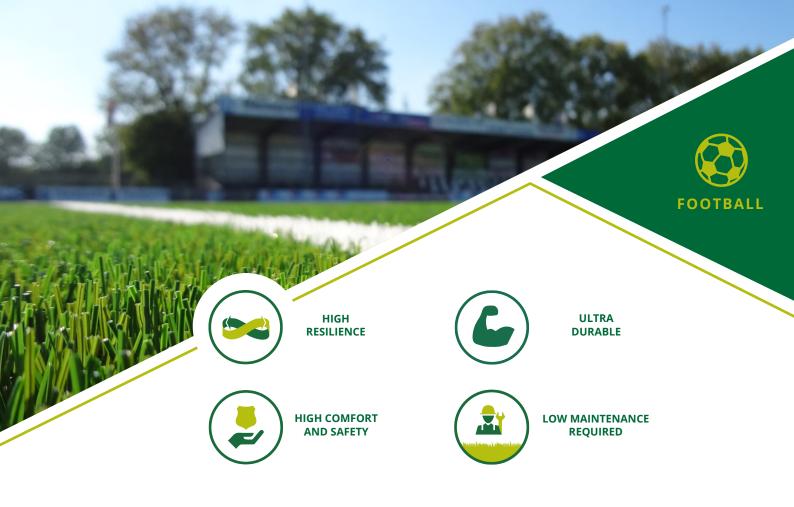

The end result - a narrower fibrillation pattern than other fibrillated tape fibres giving the end user a softer organic surface close to natural grass. Combine this with enhanced durability and increased comfort and safety for an excellent playing experience.

With high levels of usage possible, GreenFields XP is ideal for community and educational fields where rigorous play takes place. Plus, with minimal maintenance requirements it's a great solution for organisations without dedicated groundstaff.