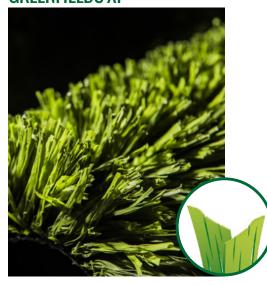

## **GREENFIELDS XP**

**Key benefits:** 

- Tape fibres provide extreme durability
- Duotone fibres provide a natural look
- Minimal maintenance requirements
- Excellent split resistance from unique tape fibres

GreenFields XP is our most robust turf yet offering a consistent playing experience over long periods of intensive use. Featuring the most advanced fibrillated tape fibres manufactured by a patented process.

The end result - a narrower fibrillation pattern than other fibrillated tape fibres giving the end user a softer organic surface close to natural grass. Combine this with enhanced durability and increased comfort and safety for an excellent playing experience.