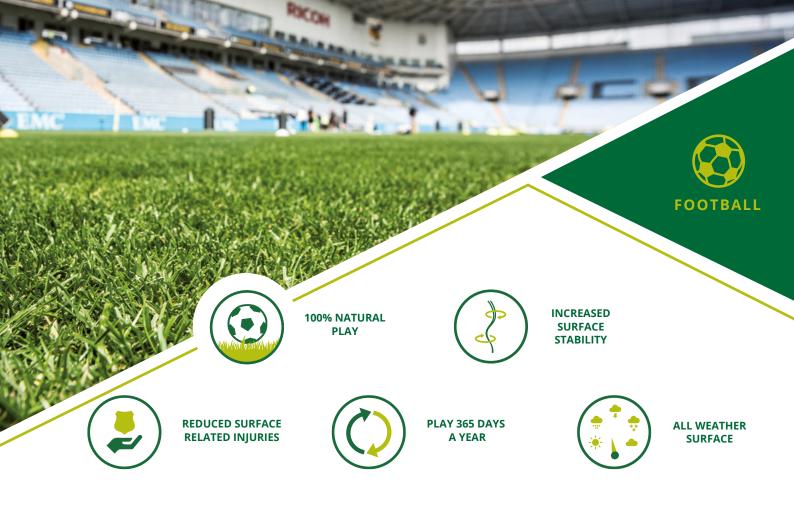

Players can train on the pitch where they play matches giving them an increased advantage plus there is a reduced risk of injury from a consistently stable surface.

XtraGrass is ideal for stadiums where artificial grass is not possible and for improving the resilience of natural grass pitches in high wear areas such as goal mouths.

## YOUR PERFORMANCE

GreenFields is proud to play a role in improving the football experience for people around the world. Our innovative systems have been tested extensively to meet all necessary regulations and have been proven to maximise playing characteristics.