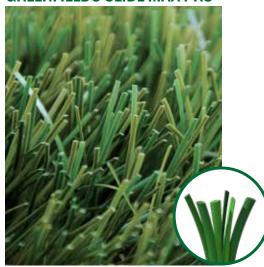

## **GREENFIELDS SLIDE MAX PRO**

**Key benefits:** 

- Ultra durable due to the high intensity diamond fibres
- Duotone fibres provide a natural look
- High resilience due to high density, fibres and elasticity
- High comfort and safety due to the diamond shaped yarns

GreenFields Slide Max Pro fibres are designed in a ribbed diamond shape to provide an advanced, ultra-durable turf with exceptional playing characteristics. This product is extremely resilient providing an extended life for pitches that experience high playing levels. The turf fibres offer exceptional split resistance for advanced performance with a natural visual appeal.