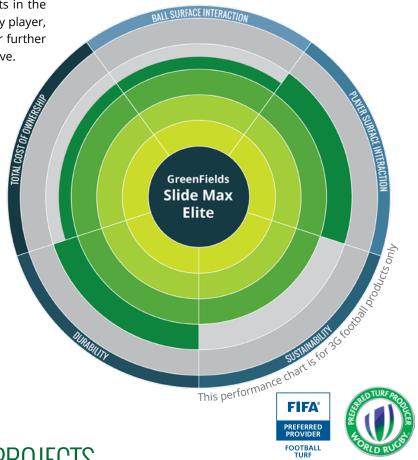

# YOUR PERFORMANCE

This GreenFields performance chart gives a first indication of the relative performance compared to our other products in the same category. GreenFields offers a perfect pitch for every player, and can provide a product that best suits your needs. For further advice, please consult your GreenFields sales representative.

## BALL SURFACE INTERACTION

Covers the relative performance for vertical and angled ball rebound, ball roll and shock absorption.

## PLAYER SURFACE INTERACTION

Reflects the relative score on optimal grip, skin comfort, hardness and surface impact.

#### SUSTAINABILITY

Covers infill sustainability, potential infill migration, material footprint and recyclability.

## DURABILITY

Reflects the relative durability of the carpet in terms of fibre wear and strength, color fastness and yarn bind.

## TOTAL COST OF OWNERSHIP

Reflects the relative costs of the carpet, system components, maintenance and end of life.