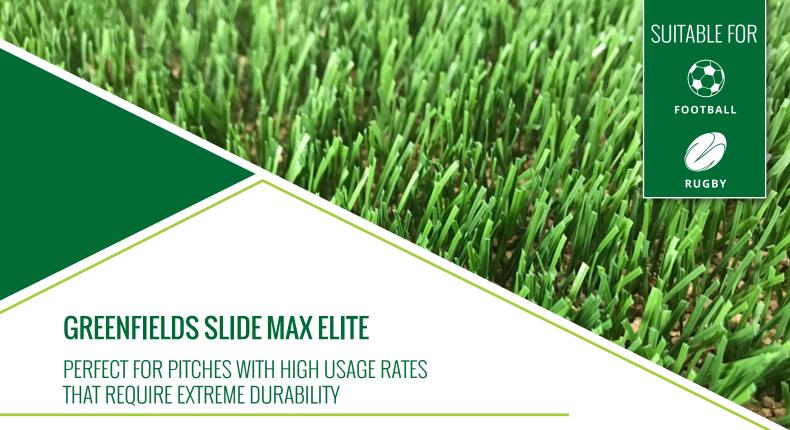

GreenFields Slide Max Elite is the big brother of the Slide Max Pro. The thicker fibres in Slide Max Elite provide even more durability and exceptional split resistance. The fibres are designed in a ribbed diamond shape to provide an advanced, ultra-durable turf with good playing characteristics. This product is extremely resilient providing an extended life for pitches that experience high playing levels. The wider turf fibres offer more coverage in a duotone colour for a natural visual appeal.

GreenFields Slide Max Elite is ideal for amateur and semi-professional clubs who require a high quality and extremely durable playing surface. Consistently outperforming on the Lisport test machine for both the FIFA Quality and FIFA Quality Pro standards, Slide Max Elite exceeds in durability.