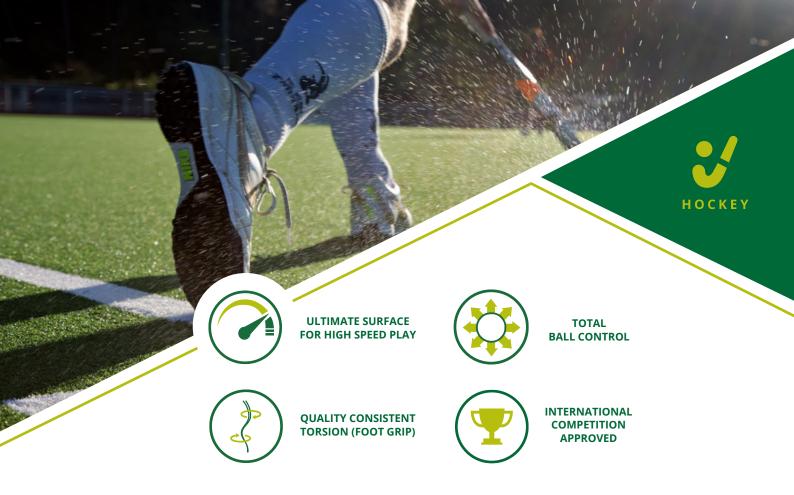

Developed in collaboration with top hockey players, the new GreenFields TX Elite offers the best in class solution for professional play at the highest level. Proud to be the most densely tufted product in the industry, this elite water based system provides the ultimate smooth playing surface combined with high speed, incredible precision and control.

The short, wide texturised monofilament fibres create a multidirectional pitch. A proprietary multilayer backing improves water retention and reduces consumption resulting in a consistently high-speed game.

Classified by the FIH as the Global Elite standard, the optimum surface type for competitive tournaments. GreenFields TX Elite is proud to set the new standard for premier level matches and is perfect for major international competitions.