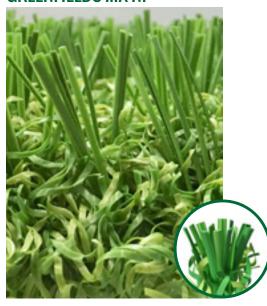

## **GREENFIELDS MX NF**

**Key benefits:** 

- Reduced maintenance
- Great playability natural ball behaviour
- Long term performance heavy duty construction
- Easier to recycle no need to remove infill

Engineered to meet FIFA Quality Pro standards, GreenFields MX NF provides a true alternative to 3G football turf systems.

Developed for long-lasting, high performance play, the strong thatch layer of fibres supports the player and provides grip. In addition, highly resilient SlideMax and Evolution fibres deliver natural ball behaviour. Patented woven technology forces the fibres to stand even straighter, ensuring the foot lands naturally on the turf.