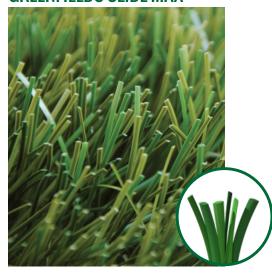

## **GREENFIELDS SLIDE MAX**

**Key benefits:** 

- Ultra durable due to the high intensity diamond fibres
- Duotone fibres provide a natural look
- High resilience due to high density, fibres and elasticity
- High comfort and safety due to the diamond shaped yarns

GreenFields Slide Max fibres are designed in a ribbed diamond shape to provide an advanced, ultra-durable turf with exceptional playing characteristics. This product is extremely resilient providing an extended life for pitches that experience high playing levels. The turf fibres offer exceptional split resistance for advanced performance with a natural visual appeal.