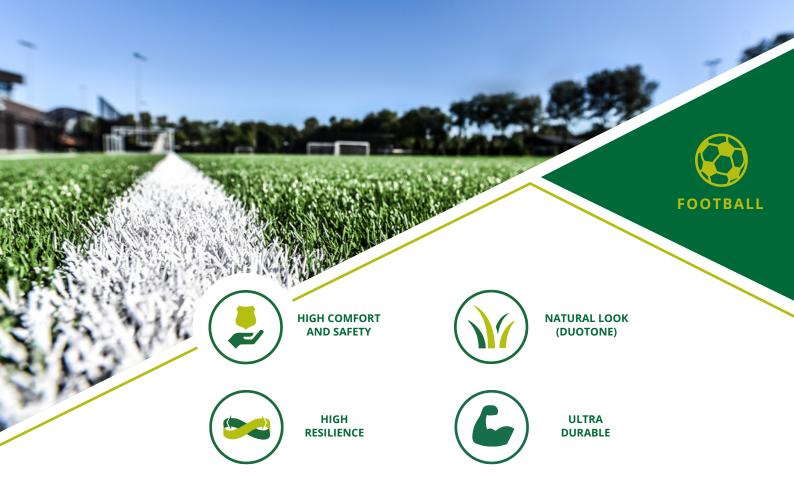

## **GREENFIELDS SLIDE MAX**

**Key benefits:** 

- Ultra durable due to the high intensity diamond fibres
- Duotone fibres provide a natural look
- High resilience due to high density, fibres and elasticity
- High comfort and safety due to the diamond shaped yarns

GreenFields Slide Max fibres are designed in a ribbed diamond shape to provide an advanced, ultra-durable turf with exceptional playing characteristics. This product is extremely resilient providing an extended life for pitches that experience high playing levels. The turf fibres offer exceptional split resistance for advanced performance with a natural visual appeal.

GreenFields Slide Max Pro fields give great resilience and field coverage for all player levels. The thicker fibres in Slide Max Elite fields provide even more coverage and durability.

GreenFields Slide Max is ideal for amateur and semi-professional clubs who require a professional, high quality playing surface. Consistently outperforming on the Lisport test machine for both the FIFA Quality and FIFA Quality Pro standards, GreenFields Slide Max sets the market standard in durability.