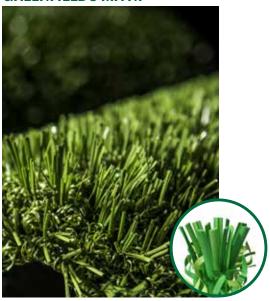

### **GREENFIELDS MX NF**

Developed for long-lasting, high performance play, the strong thatch layer of fibres supports the player and provides grip. In addition, highly resilient SlideMax and Evolution fibres deliver natural ball behaviour. Patented woven technology forces the fibres to stand even straighter, ensuring the foot lands naturally on the turf.