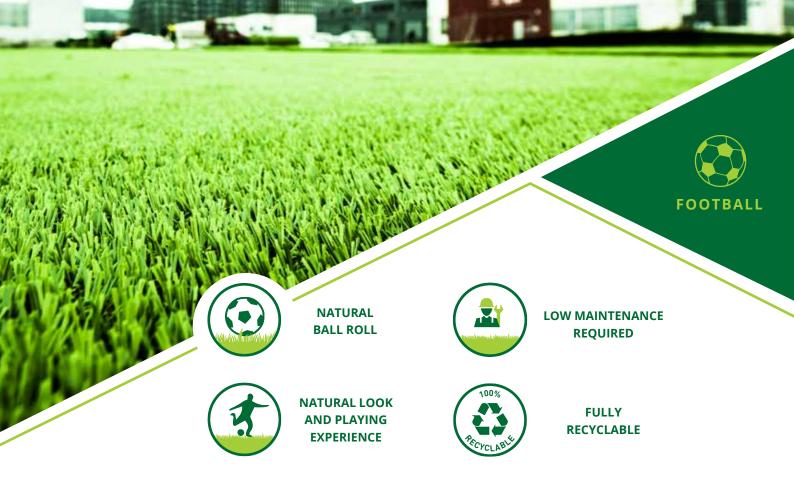

#### **Key benefits:**

- Reduced maintenance
- Great playability natural ball behaviour
- Long term performance heavy duty construction
- Easier to recycle no need to remove infill

Engineered to meet FIFA Quality Pro standards, GreenFields MX NF provides a true alternative to 3G football turf systems.

Developed for long-lasting, high performance play, the strong thatch layer of fibres supports the player and provides grip. In addition, highly resilient SlideMax and Evolution fibres deliver natural ball behaviour. Patented woven technology forces the fibres to stand even straighter, ensuring the foot lands naturally on the turf.

A "lay and play" solution that is faster to install and easier to maintain. This non-fill product eliminates the need for infill decompaction or top up. Surrounding areas stay cleaner too as there is no migration of infill.