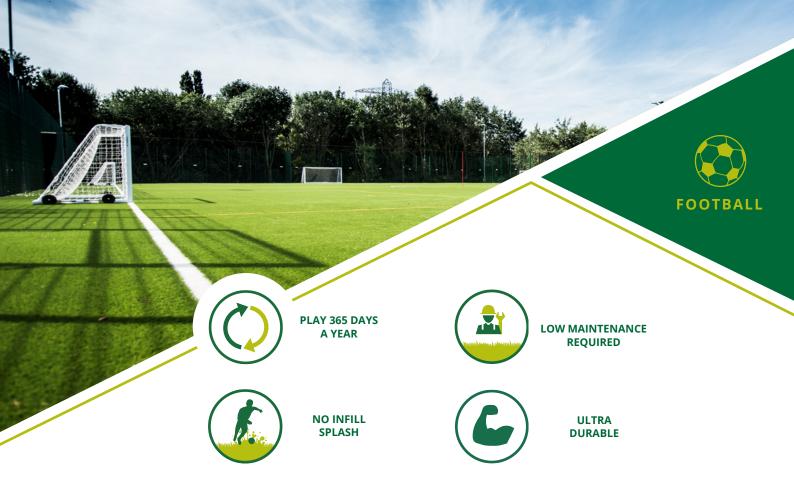

A polyethylene rooting zone in this noninfill turf system ensures long lasting consistent play and an alternative playing experience without infill splash. Although infill is not required, an optional sand dressing can be added to improve surface stability.

GreenFields FT XP 32 NF is ideal for high usage community fields and multi-sport applications where infill is not desired and where maintenance is sparse. Occasional brushing of the pitch is recommended as part of a simple, low maintenance programme.