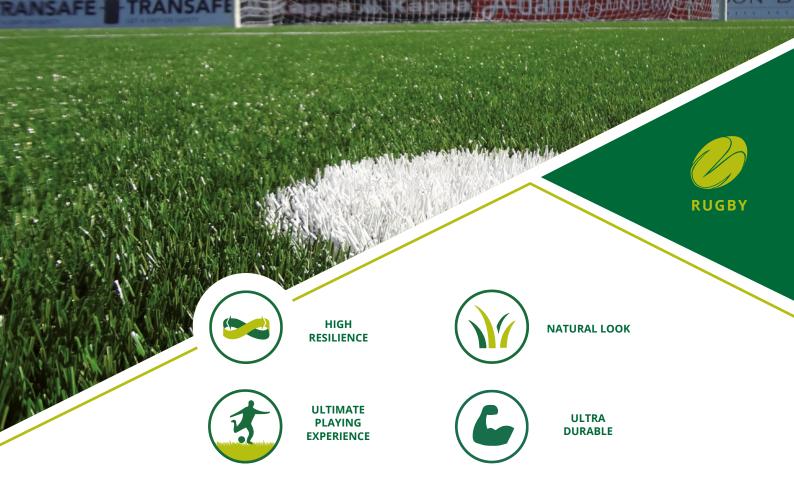

#### Key benefits:

- High resilience proven by excellent test results
- Natural appearance due to the patented rhomboid shape
- Robust Evolution yarn ideal for high utilisation pitches
- Strong durability and outstanding split resistance

GreenFields Evolution fields combine the benefits of incredible wear resistance with a natural looking appearance, so it plays well and looks great for years to come. Our new updated product offers the best in class performance with outstanding playability and extreme resilience for high utilisation pitches.

The improved fibres based on a patented rhomboid shape remain upright giving consistent playing performance. When compressed the fibres twist rather than bending, meaning they continue to bounce back upright, even after extended Lisport testing.