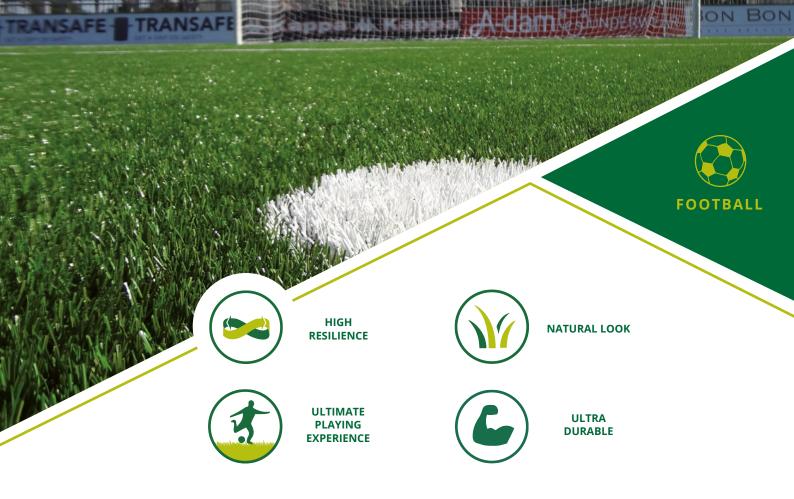

## **GREENFIELDS EVOLUTION®**

**Key benefits:** 

- High resilience proven by excellent test results
- Natural appearance due to the patented rhomboid shape
- Robust Evolution yarn ideal for high utilisation pitches
- Strong durability and outstanding split resistance

## YOUR PERFORMANCE

GreenFields is proud to play a role in improving the football experience for people around the world. Our innovative systems have been tested extensively to meet all necessary regulations and have been proven to maximise playing characteristics.

## WHY GREENFIELDS?

With over 400 FIFA certified fields worldwide, GreenFields offers a range of high quality football turf systems to meet each customer's unique demands and provide optimum playing conditions.