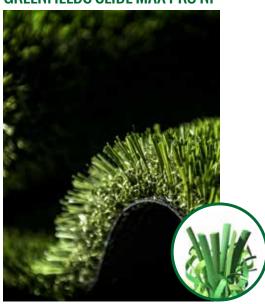

## **GREENFIELDS SLIDE MAX PRO NF**

**Technical features** 

- ▼ TenCate Monoslide XQ<sup>™</sup> diamond shaped fibres
- 19.920/14 dTex
- XQ Polymer
- 9 years UV warranty
- Designed to meet FIFA Quality performance

The unique design of the TenCate Monoslide XQ fibres ensures long-lasting consistent play performance, optimized rotational friction to reduce injuries, and no slide when the foot lands. The absence of infill means no issues with infill splash or migration, no need for expensive infill top-up or decompaction and, for outdoor fields in cold-weather conditions, no need to wait for frozen infill to thaw.