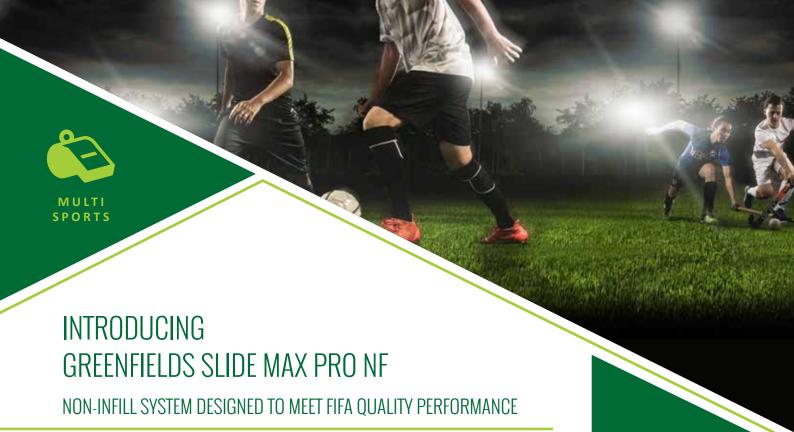

## **GREENFIELDS SLIDE MAX PRO NF**

**Technical features** 

- ▼ TenCate Monoslide XQ<sup>™</sup> diamond shaped fibres
- 19.920/14 dTex
- XQ Polymer
- 9 years UV warranty
- Designed to meet FIFA Quality performance

GreenFields Slide Max Pro NF is a non-infill alternative to conventional FIFA Quality turf systems developed to meet the increasing global interest in environmentally friendly but high-performing and durable football turf systems.