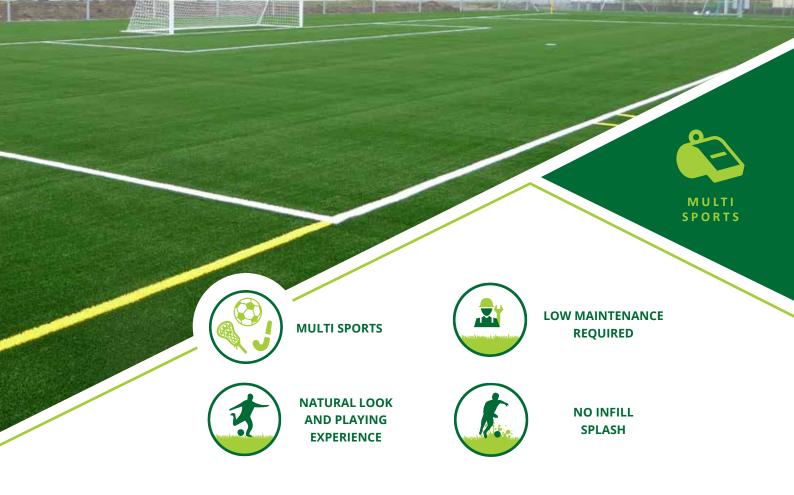

The unique design of the TenCate Monoslide XQ fibres ensures long-lasting consistent play performance, optimized rotational friction to reduce injuries, and no slide when the foot lands. The absence of infill means no issues with infill splash or migration, no need for expensive infill top-up or decompaction and, for outdoor fields in cold-weather conditions, no need to wait for frozen infill to thaw.

Installation costs are lower than for infill turf systems (an optional sand dressing can be applied to improve surface stability), and simple brushonly maintenance will maintain top turf performance. GreenFields Slide Max Pro NF is ideal for high-usage community fields and multi-sport applications where maintenance budgets are lower and where infill is not desired.