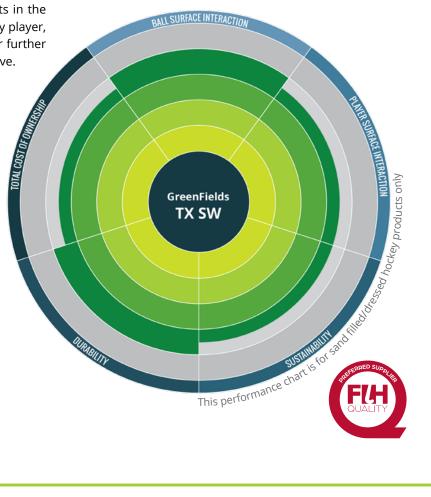

### YOUR PERFORMANCE

This GreenFields performance chart gives a first indication of the relative performance compared to our other products in the same category. GreenFields offers a perfect pitch for every player, and can provide a product that best suits your needs. For further advice, please consult your GreenFields sales representative.

#### BALL SURFACE INTERACTION

Covers the relative performance for ball rebound, speed, consistency and deviation.

#### PLAYER SURFACE INTERACTION

Reflects the relative score on optimal grip, comfort, hardness and shock absorption of the surface.

#### SUSTAINABILITY

Covers the needed irrigation, water retention, environmental footprint and recyclability.

#### DURABILITY

Reflects the relative durability of the carpet in terms of fibre wear and strength, color fastness and yarn bind.

#### TOTAL COST OF OWNERSHIP

Reflects the relative costs of the carpet, system components, maintenance and end-of-life.