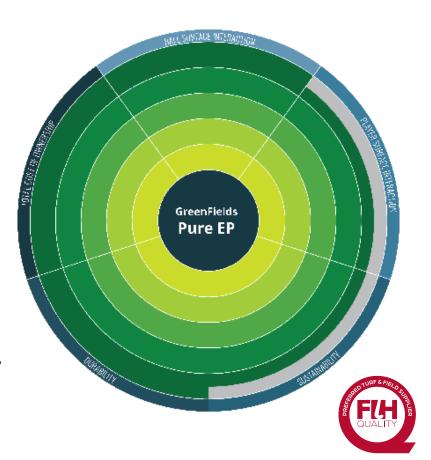

# YOUR PERFORMANCE

This GreenFields performance chart gives a first indication of the relative performance compared to our other products in the same category. GreenFields offers a perfect pitch for every player, and can provide a product that best suits your needs. For further advice, please consult your GreenFields sales representative.

#### **BALL SURFACE INTERACTION**

Covers the relative performance for ball rebound, speed, consistency and deviation.

### PLAYER SURFACE INTERACTION

Reflects the relative score on optimal grip, comfort, hardness and shock absorption of the surface.

## **SUSTAINABILITY**

Covers the needed irrigation, water retention, environmental footprint and recyclability.

### **DURABILITY**

Reflects the relative durability of the carpet in terms of fibre wear and strength, color fastness and yarn bind.

### TOTAL COST OF OWNERSHIP

Reflects the relative costs of the carpet, system components, maintenance and end-of-life.

SCAN ME TO WATCH THE GREENFIELDS PURE EP VIDEO

www.greenfields.eu **E:** info@greenfields.eu **T:** +31 (0)548 633 333